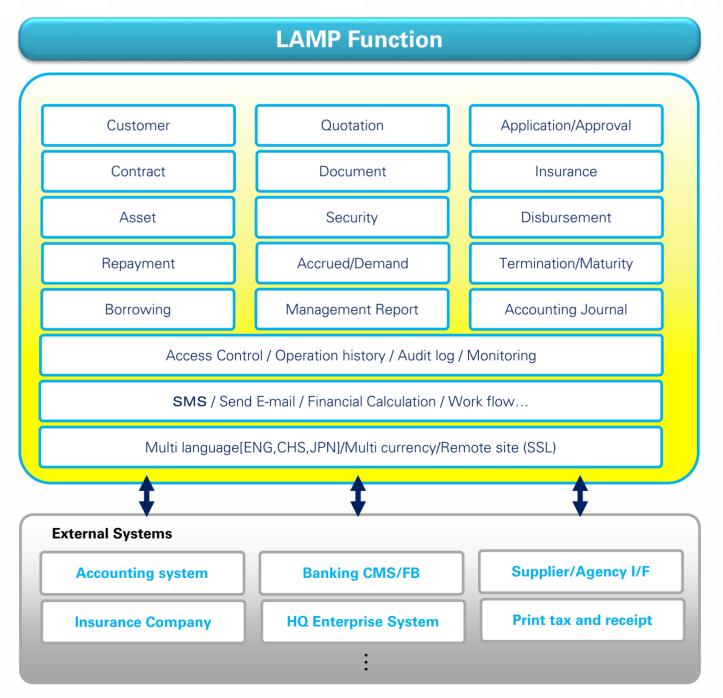

# Leasing and Finance Advanced Management Portal (LAMP)

Our solution "Lamp" is an ideal package solution for leasing and financial business. Lamp covers the most of leasing business operations, such as quotation, application/approval process, contract management, disbursement, repayment, accounting report, cash flow management, and interface to banks.

#### Functionality for Management Layer

**Lamp** provides various managerial functions. For example, Lamp provides borrowing management functions so that CFO can easily see their cash flow and projection. Lamp also provides functionalities for application/approval process, client documentation management, aging schedule summary, ALM data, banking system I/F etc.