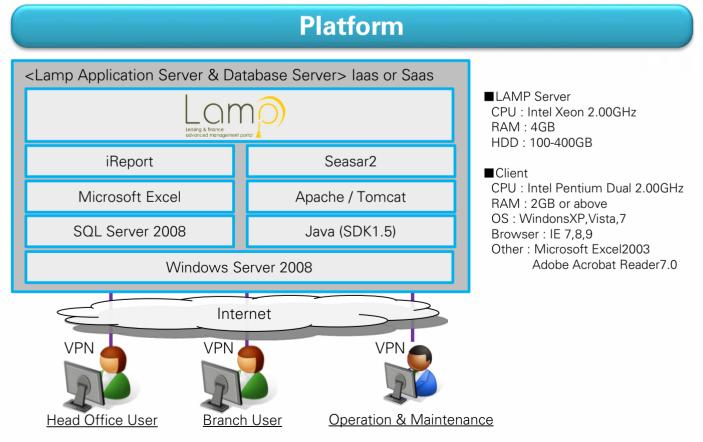

#### Access through Web

Using secure WEB technologies, **Lamp** provides automated and centralized solutions to multi-location companies enabling access from branch offices and external partners. It lowers leasing firm's communication and transaction costs in the geographically scattered business environment.